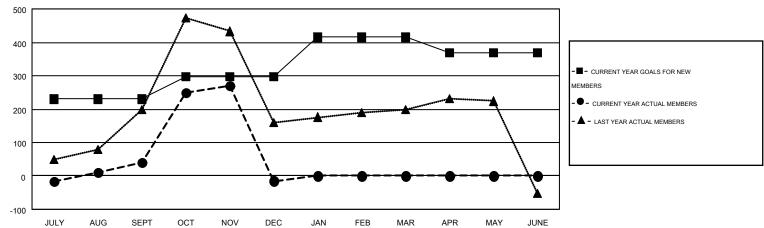

## GMT: SURANGRAT VARDHANABHUTI

GMT CA 5

|               |                  | Clubs             |                  |                  |                       |                    | Members                                |                    |                  |  |
|---------------|------------------|-------------------|------------------|------------------|-----------------------|--------------------|----------------------------------------|--------------------|------------------|--|
|               | RESUI            | LTS FOR 2015-2016 | ;                |                  | RESULTS FOR 2015-2016 |                    |                                        |                    |                  |  |
| QUARTER       | NEW CLUB<br>GOAL | NEW CLUBS         | DROPPED<br>CLUBS | NET<br>GAIN/LOSS | QUARTER               | NEW MEMBER<br>GOAL | CHARTER AND<br>NEW<br>MEMBERS<br>ADDED | DROPPED<br>MEMBERS | NET<br>GAIN/LOSS |  |
| JULY/AUG/SEPT | 3                | 0                 | 1                | -1               | JULY/AUG/SEPT         | 230                | 132                                    | 91                 | 41               |  |
| OCT/NOV/DEC   | 2                | 5                 | 2                | 3                | OCT/NOV/DEC           | 67                 | 372                                    | 428                | -56              |  |
| JAN/FEB/MAR   | 1                | 0                 | 0                | 0                | JAN/FEB/MAR           | 118                | 0                                      | 0                  | 0                |  |
| APR/MAY/JUNE  | 0                | 0                 | 0                | 0                | APR/MAY/JUNE          | -45                | 0                                      | 0                  | 0                |  |