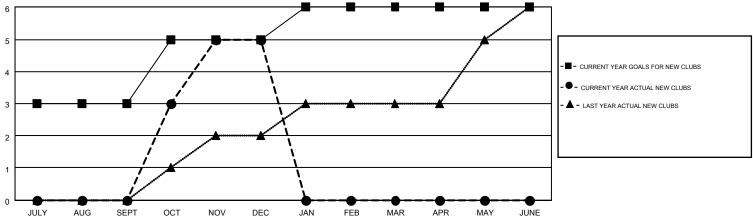

## GMT: SURANGRAT VARDHANABHUTI

GMT CA 5

|               |                  | Clubs             |                  |                  |                       |                    | Members                                |                    |                  |  |
|---------------|------------------|-------------------|------------------|------------------|-----------------------|--------------------|----------------------------------------|--------------------|------------------|--|
|               | RESUI            | LTS FOR 2015-2016 | ;                |                  | RESULTS FOR 2015-2016 |                    |                                        |                    |                  |  |
| QUARTER       | NEW CLUB<br>GOAL | NEW CLUBS         | DROPPED<br>CLUBS | NET<br>GAIN/LOSS | QUARTER               | NEW MEMBER<br>GOAL | CHARTER AND<br>NEW<br>MEMBERS<br>ADDED | DROPPED<br>MEMBERS | NET<br>GAIN/LOSS |  |
| JULY/AUG/SEPT | 3                | 0                 | 1                | -1               | JULY/AUG/SEPT         | 230                | 132                                    | 91                 | 41               |  |
| OCT/NOV/DEC   | 2                | 5                 | 2                | 3                | OCT/NOV/DEC           | 67                 | 372                                    | 428                | -56              |  |
| JAN/FEB/MAR   | 1                | 0                 | 0                | 0                | JAN/FEB/MAR           | 118                | 0                                      | 0                  | 0                |  |
| APR/MAY/JUNE  | 0                | 0                 | 0                | 0                | APR/MAY/JUNE          | -45                | 0                                      | 0                  | 0                |  |